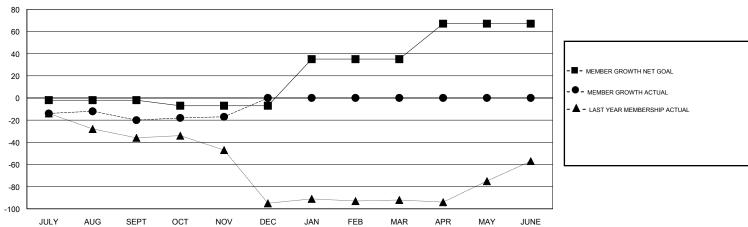

## GOALS AND ACTUAL NEW CLUBS CUMULATIVE

| DROPPED CLUBS: 1  DROPPED MEMBERS |    | 8 CLUBS OF 34 ADDED 1 OR MORE<br>NEW MEMBERS | GENDER DISTRIBUTION  MALE 445 (56.69%)  FEMALE 340 (43.31%)  Women Percentage Fiscal Year Goal: 55% |    |
|-----------------------------------|----|----------------------------------------------|-----------------------------------------------------------------------------------------------------|----|
| DECEASED                          | 0  | CLICK HERE FOR CUMULATIVE  MEMBERSHIP DATA   | TOTAL FAMILY UNIT MEMBERS                                                                           | 42 |
| CLUB CANCELLED                    | 8  |                                              |                                                                                                     | 21 |
| OTHER                             | 31 |                                              | FAMILY MEMBERS PAYING HALF DUES                                                                     | 21 |
| TOTAL                             | 39 |                                              |                                                                                                     |    |