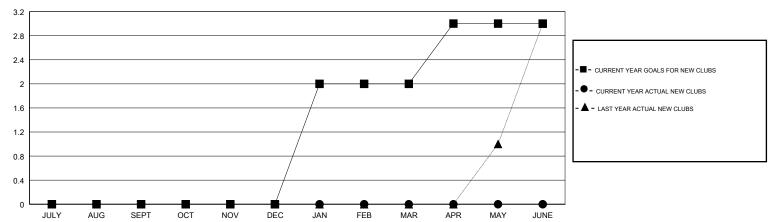

## GOALS AND ACTUAL NEW CLUBS CUMULATIVE

| DROPPED CLUBS: 1  DROPPED MEMBERS |    | 8 CLUBS OF 34 ADDED 1 OR MORE<br>NEW MEMBERS | GENDER DISTRIBUTION  MALE 445 (56.69%)  FEMALE 340 (43.31%)  Women Percentage Fiscal Year Goal: 55% |    |
|-----------------------------------|----|----------------------------------------------|-----------------------------------------------------------------------------------------------------|----|
| DECEASED                          | 0  | CLICK HERE FOR CUMULATIVE  MEMBERSHIP DATA   | TOTAL FAMILY UNIT MEMBERS                                                                           | 42 |
| CLUB CANCELLED                    | 8  |                                              |                                                                                                     | 21 |
| OTHER                             | 31 |                                              | FAMILY MEMBERS PAYING HALF DUES                                                                     | 21 |
| TOTAL                             | 39 |                                              |                                                                                                     |    |